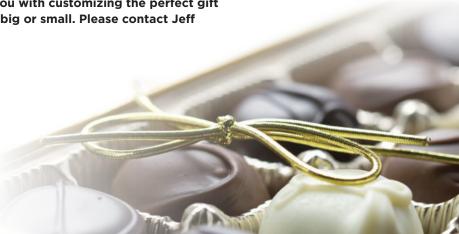

#### STEP #3 - PERSONALIZE **YOUR GIFTS**

Add a gift card to your order, customized with your company logo or message. Each message is hand-written and added to each unit or order

We are happy to assist you with customizing the perfect gift for any corporate event, big or small. Please contact Jeff for personalized service: