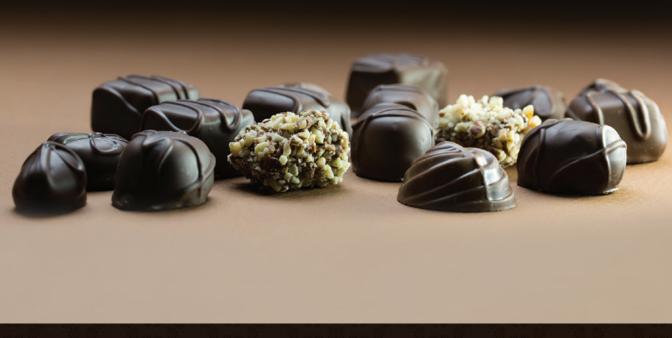

#### HAND CRAFTED PERFECTION

For over 140 years, Ganong has been hand crafting chocolates in St. Stephen New Brunswick Canada. Discover our variety of hand crafted chocolates exclusively from the Ganong Chocolatier artisan studio. Our selection of premium chocolates are hand dipped with milk, dark and white chocolate. Each hand dipped piece is decorated with a signature string and embossed with our traditional 'GB Ganongs' on the bottom, signifying Ganong's Best (GB).

### **CUSTOMIZE YOUR OWN!**

- Premium 9-piece box
- Choose from a variety of 20 unique pieces
- Ribboning
- Logo

ALMOND BUTTER CRUNCH

CARAMEL PECAN SQUARE

DARK CHOCOLATE COFFEE TRUFFLE

**CREME BRULÉE TRUFFLE** 