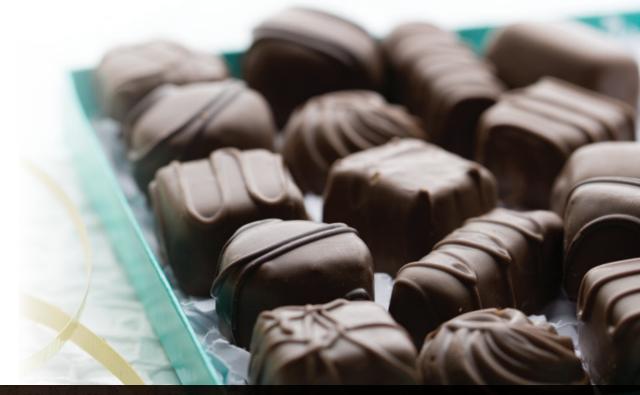

#### HAND CRAFTED PERFECTION

For over 140 years, Ganong has been hand crafting chocolates in St. Stephen New Brunswick Canada. Discover our variety of hand crafted chocolates exclusively from the Ganong Chocolatier artisan studio. Our selection of premium chocolates are hand dipped with milk, dark and white chocolate. Each hand dipped piece is decorated with a signature string and embossed with our traditional 'GB Ganongs' on the bottom, signifying Ganong's Best (GB).