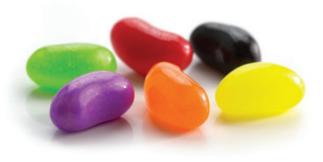

#### **JELLY BEANS**

Variety of 6 flavours: Cherry, Grape, Spearmint, Lemon, Orange and Black Licorice.